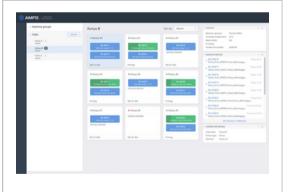

#### Ordering Portal

Streamline and standardize your order management processes with our centralized order management system and integrated communication tools.