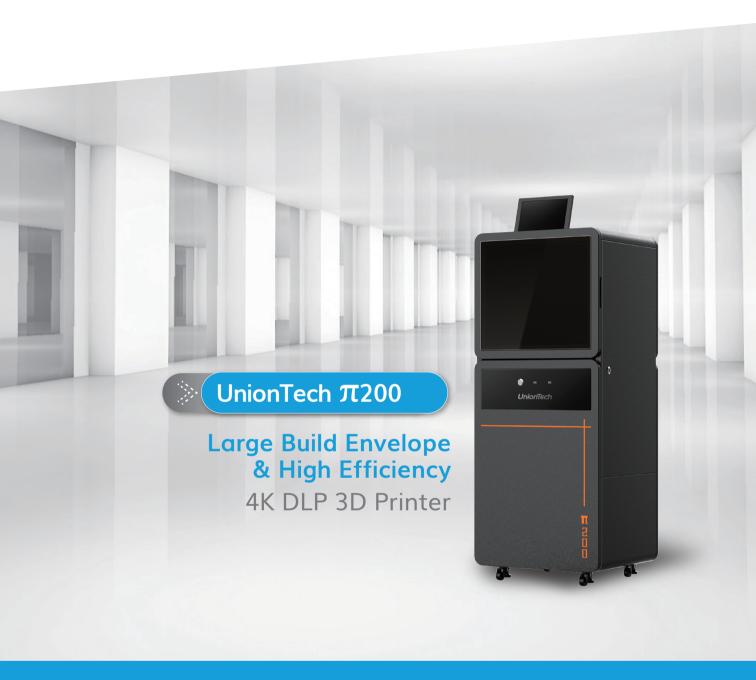

- Industrial 4K optical engine
  High performance and superb stability
- Resin vat with replaceable film
  The film- removable resin tank can be used 120,000 times
- Quiet working environment
   The noise in operation is less than 50 decibels
- 3 Printing Modes
   Print mode can be selected from Fine, Balanced and Smooth
- Software Available
  Data preparation software and controlling software are included

## π200

|    | Technology Type           | Digital Light Processing (DLP) | Electrical Requirements    | 200-240 VAC, 50/60 Hz       |
|----|---------------------------|--------------------------------|----------------------------|-----------------------------|
|    | Build Envelope Capacity   | 192 × 108 × 200 mm             | File Format for Processing | .stl, .obj, .off, .ply      |
|    | Pixel Size                | 50 μm                          | File Format for Printer    | UTK                         |
|    | Resolution                | 3840 x 2160 Pixel              | Rated Power                | 800 W                       |
|    | Wavelength                | 405 nm                         | Systems Control            | Closed-loop                 |
|    | Light Source              | UV LED                         | Temperature Range          | 72–79 °F (22–26 °C)         |
|    | Projection Method         | Bottom-up projection           | Maximum Change Rate        | 1 °C/hour                   |
| Į. | Layer Thickness           | 30/50µ                         | Relative Humidity          | < 40% non-condensing        |
|    | Controlling Software      | UnionTech™ DSCON               | Machine Size (W x D x H)   | 600 × 510 × 1450 mm         |
|    | Data Preparation Software | Polydevs, BPC                  | Machine Weight             | 122 kg                      |
|    | Data Transmission         | Ethernet / USB                 | Processing and Finishing   | Post-Curing Unit (optional) |
|    |                           |                                |                            |                             |