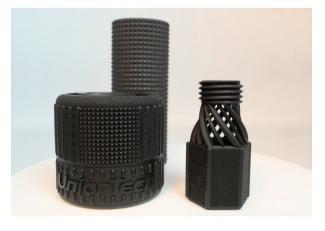

| 72–79 °F (22–26 °C)         |
|    | Projection Method         | Bottom-up projection           | Maximum Change Rate        | 1 °C/hour                   |
| Į. | Layer Thickness           | 30/50µ                         | Relative Humidity          | < 40% non-condensing        |
|    | Controlling Software      | UnionTech™ DSCON               | Machine Size (W x D x H)   | 600 × 510 × 1450 mm         |
|    | Data Preparation Software | Polydevs, BPC                  | Machine Weight             | 122 kg                      |
|    | Data Transmission         | Ethernet / USB                 | Processing and Finishing   | Post-Curing Unit (optional) |
|    |                           |                                |                            |                             |





## UnionT∈ch

UnionTech 3D LTD

Room 102, Unit 40, 258 Xinzhuan Rd, Shanghai, 201612, China mkt@uniontech3d.com Tel: +86-021-64978786 www.uniontech3d.com