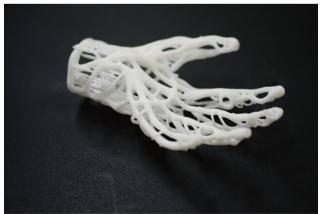

| 72–79 °F (22–26 °C)         |
|    | Projection Method         | Bottom-up projection           | Maximum Change Rate        | 1 °C/hour                   |
| Į. | Layer Thickness           | 30/50µ                         | Relative Humidity          | < 40% non-condensing        |
|    | Controlling Software      | UnionTech™ DSCON               | Machine Size (W x D x H)   | 600 × 510 × 1450 mm         |
|    | Data Preparation Software | Polydevs, BPC                  | Machine Weight             | 122 kg                      |
|    | Data Transmission         | Ethernet / USB                 | Processing and Finishing   | Post-Curing Unit (optional) |
|    |                           |                                |                            |                             |





## UnionT∈ch

UnionTech 3D LTD

Room 102, Unit 40, 258 Xinzhuan Rd, Shanghai, 201612, China mkt@uniontech3d.com Tel: +86-021-64978786 www.uniontech3d.com